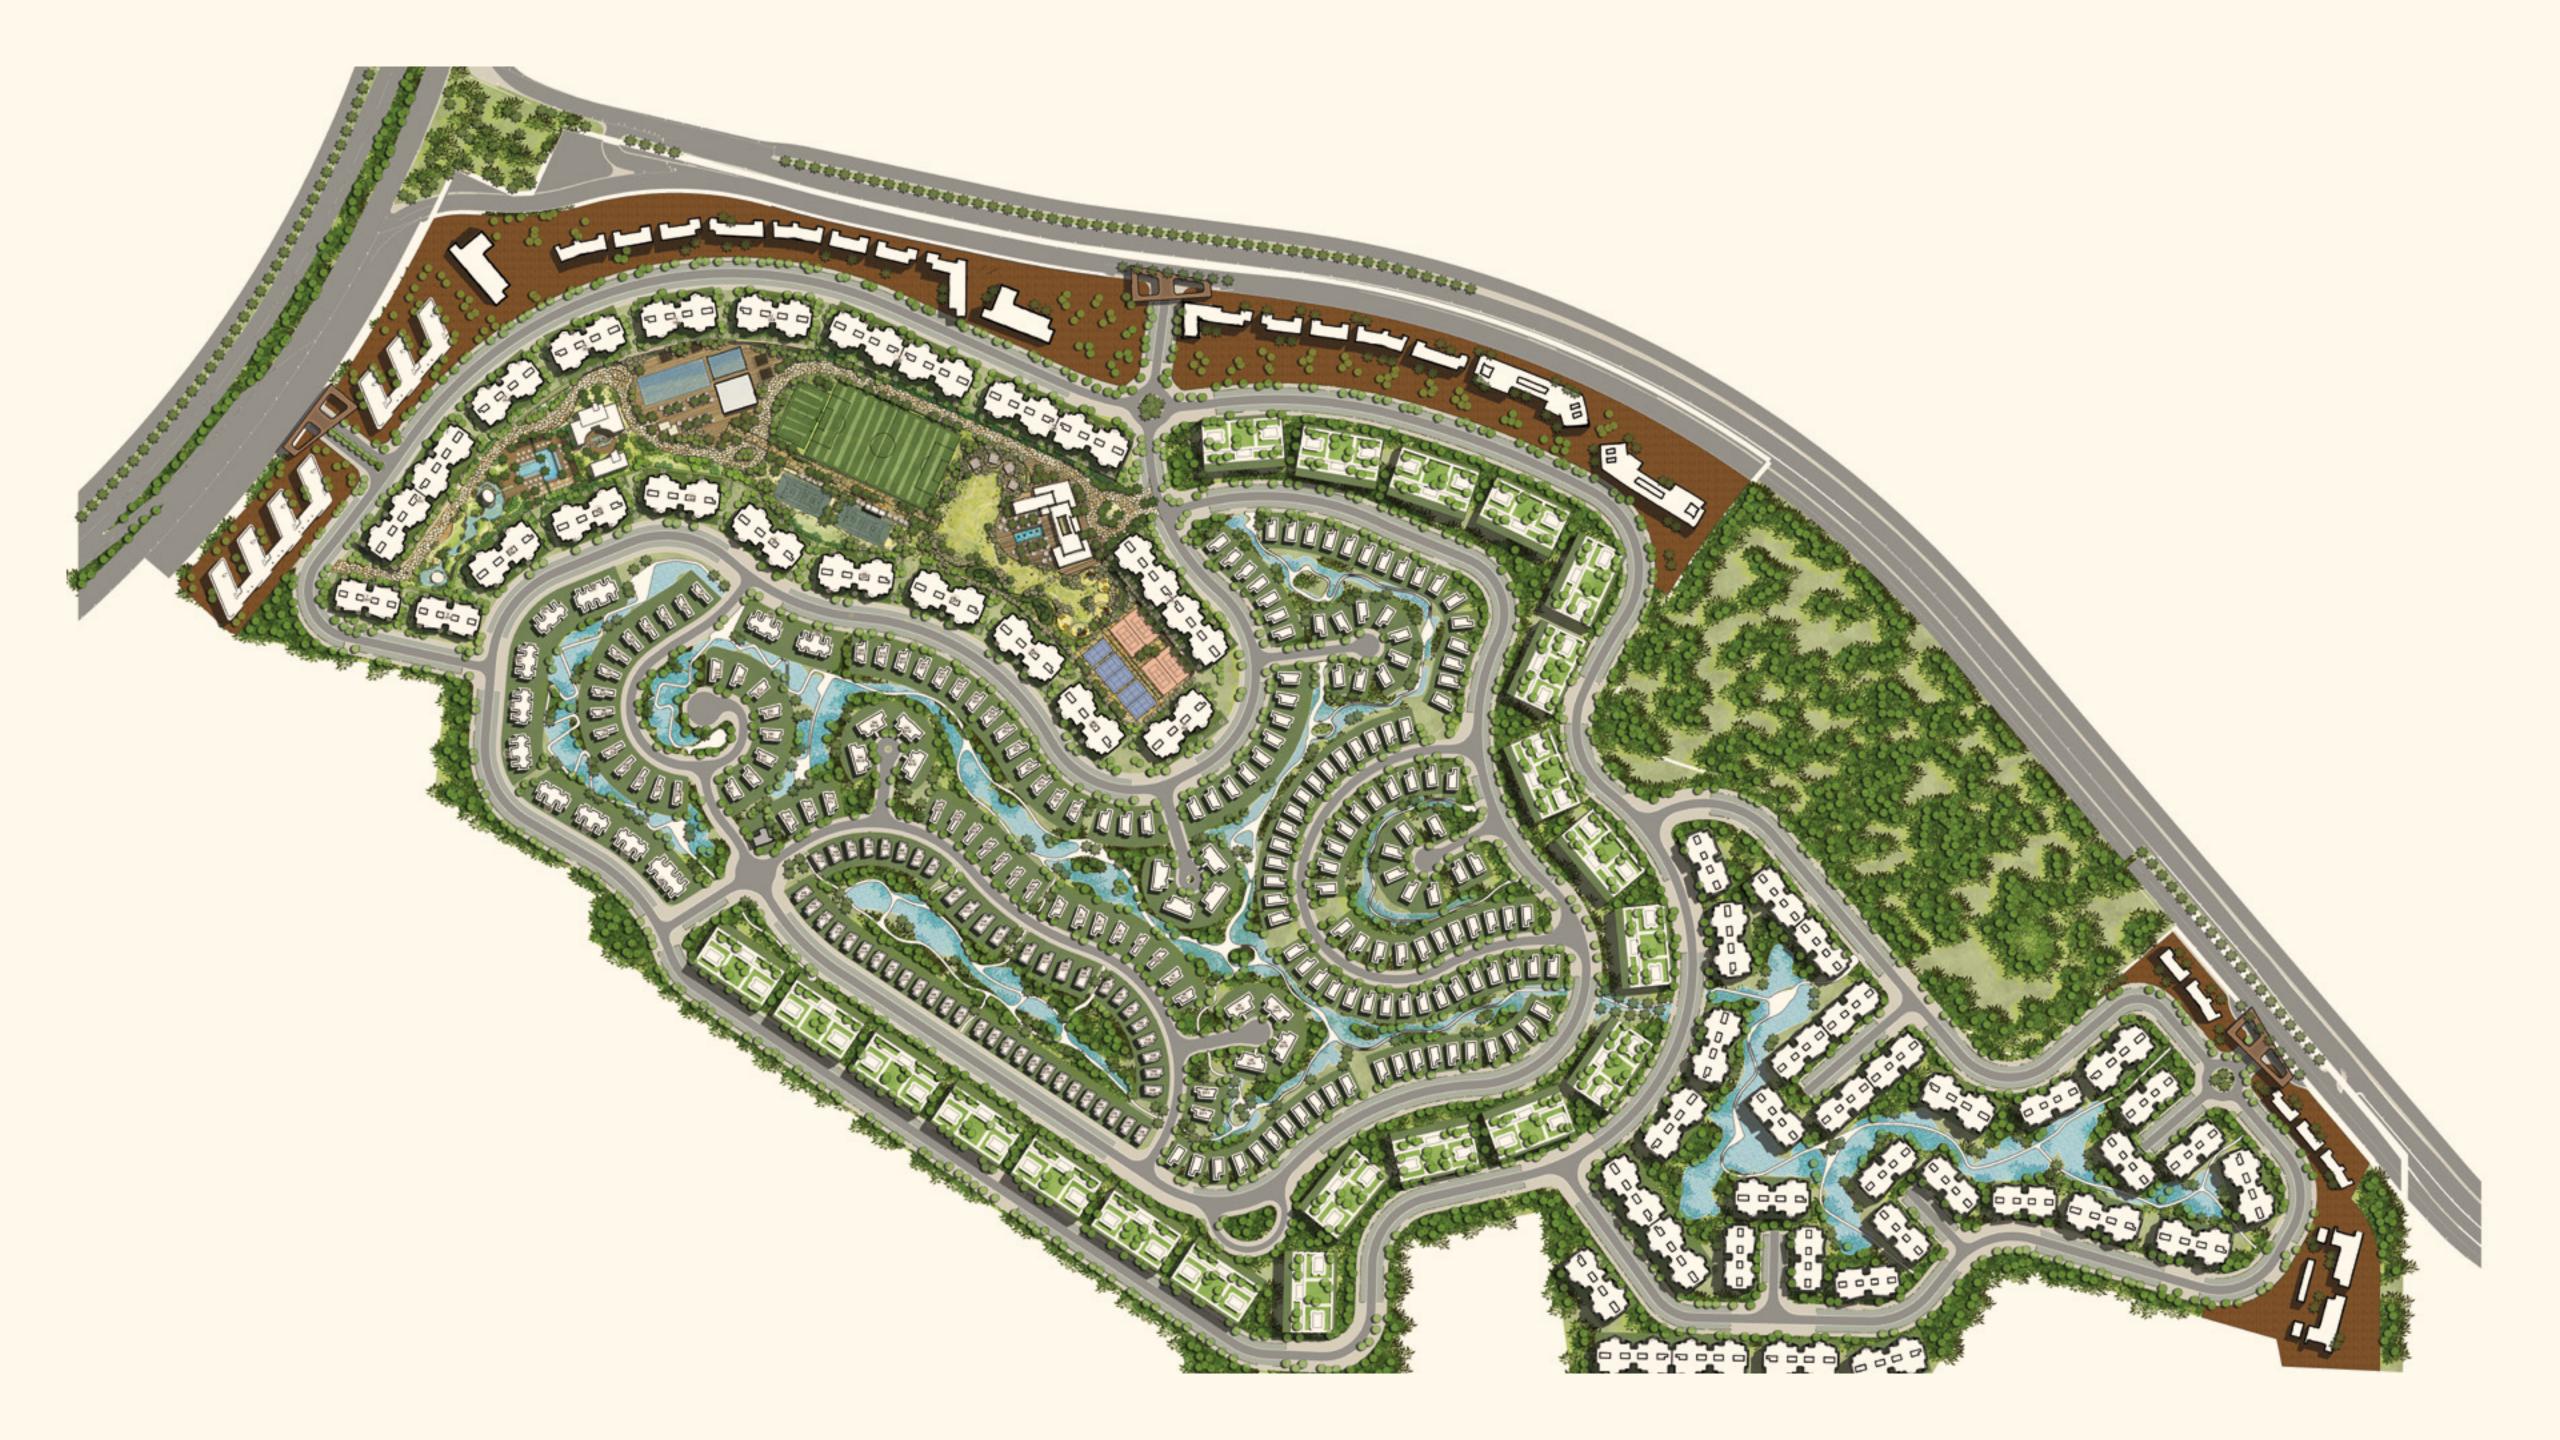

Masterplanned on 195 acres of lush land, The Brooks is an innovative outlook on nature-inspired living in the heart of New Cairo. Imaginatively designed by leading architect YBA, every aspect of The Brooks captures an abundant variety of natural gifts to reflect a harmonious aesthetic not offered elsewhere. The elemental beauty of the project lies in a flowing , blend of expansive terrains, soothing waterfalls and running streams to paint a picturesque lifestyle where exceptional views stretch to infinity and beyond.

# A Natural Lifestyle, Well-Integrated with Amenities.

Start your day with a brisk jog, as flowing landscapes follow to inspire you.

Designed with residents' well-being in mind, The Brooks boasts five residential districts that directly open onto a 4 km jogging and biking track, encouraging a healthy flow and daily recreation amidst breathtaking nature. Start your day with a brisk jog, as flowing landscapes follow to inspire you, then energize with a like-minded community in a 14-acre Sports Club, offering a variety of activities, as well as training programs to awaken the athlete in you.

Nestled minutes away from the Ring Road, The Brooks is seamlessly interconnected to Cairo's main attraction points while lying at close proximity to Maadi, Nasr City, and Cairo International Airport.

BROOKSVILLE