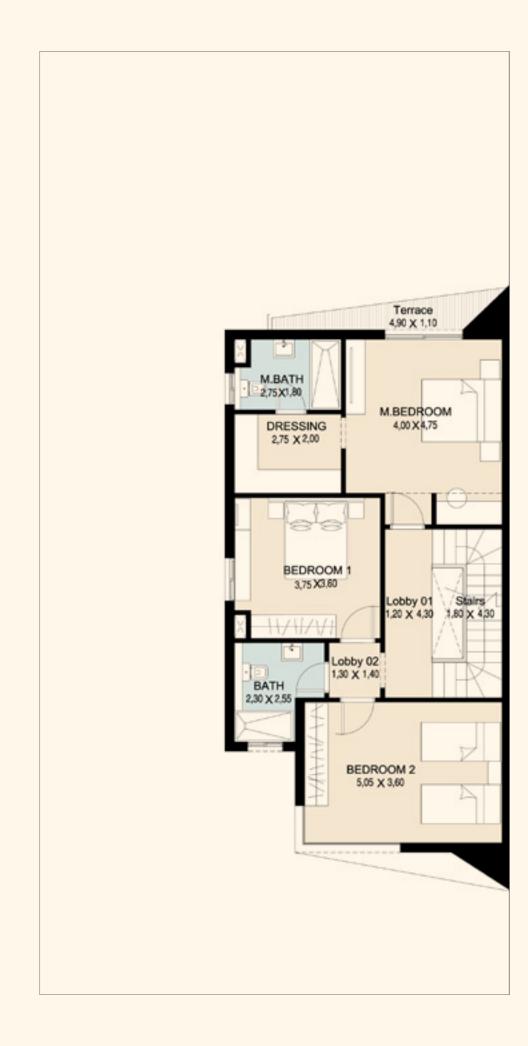

\_\_\_

Total Area 268 m<sup>2</sup>

| First Floor Area | 100.60 m <sup>2</sup> |          |                    |
|------------------|-----------------------|----------|--------------------|
|                  |                       |          |                    |
| Master Bedroom   | $4.00\times4.75$      | Bathroom | $2.30 \times 2.55$ |
| Dressing         | $2.75 \times 2.00$    | Terrace  | $4.90\times1.10$   |
| Master Bathroom  | $2.75 \times 1.80$    | Lobby 01 | $1.20\times4.30$   |
| Bedroom 01       | $3.75 \times 3.60$    | Lobby 02 | $1.30\times1.40$   |
| Bedroom 02       | $5.05 \times 3.60$    | Stairs   | $1.80 \times 4.30$ |