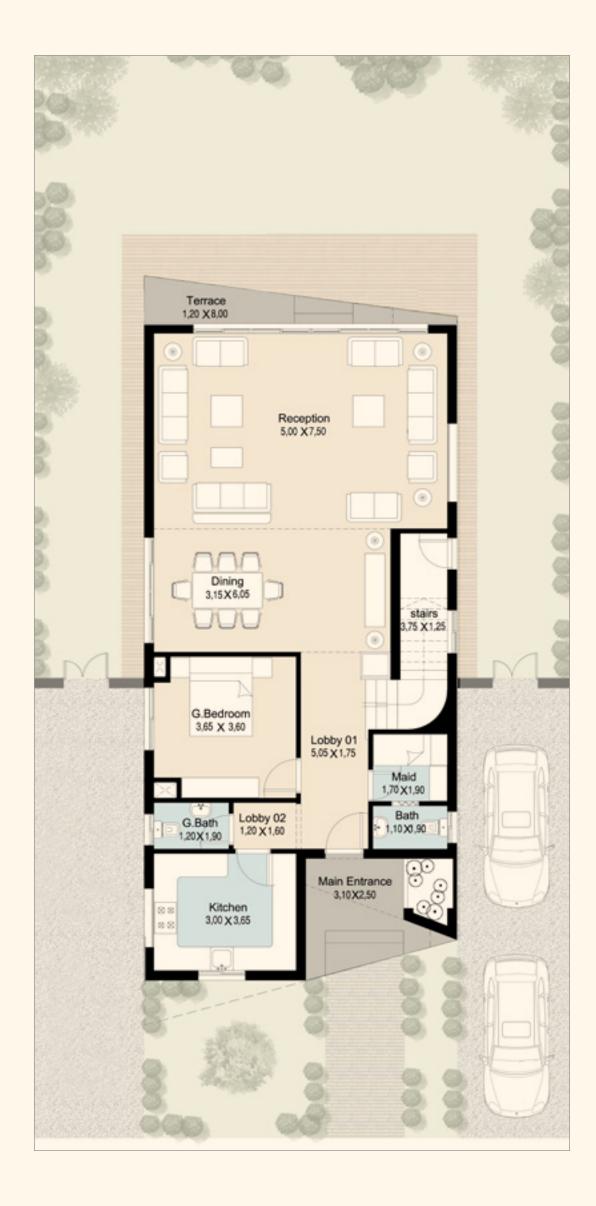

FLOORPLANS

Total Area 344 m<sup>2</sup>

#### Ground Floor Area 132.50 m<sup>2</sup>

| Reception      | $5.00 \times 7.50$ | Maid Bathroom | $1.10\times1.90$   |
|----------------|--------------------|---------------|--------------------|
| Dinning        | $3.15\times6.05$   | Terrace       | $1.20\times8.00$   |
| Guest Bedroom  | $3.65 \times 3.60$ | Lobby 01      | $5.05\times1.75$   |
| Guest Bathroom | $1.20\times1.90$   | Lobby 02      | $1.20 \times 1.60$ |
| Kitchen        | $3.00\times3.65$   | Main Entrance | $3.10 \times 2.50$ |
| Maid Room      | $1.70\times1.90$   | Stairs        | $3.75 \times 1.25$ |