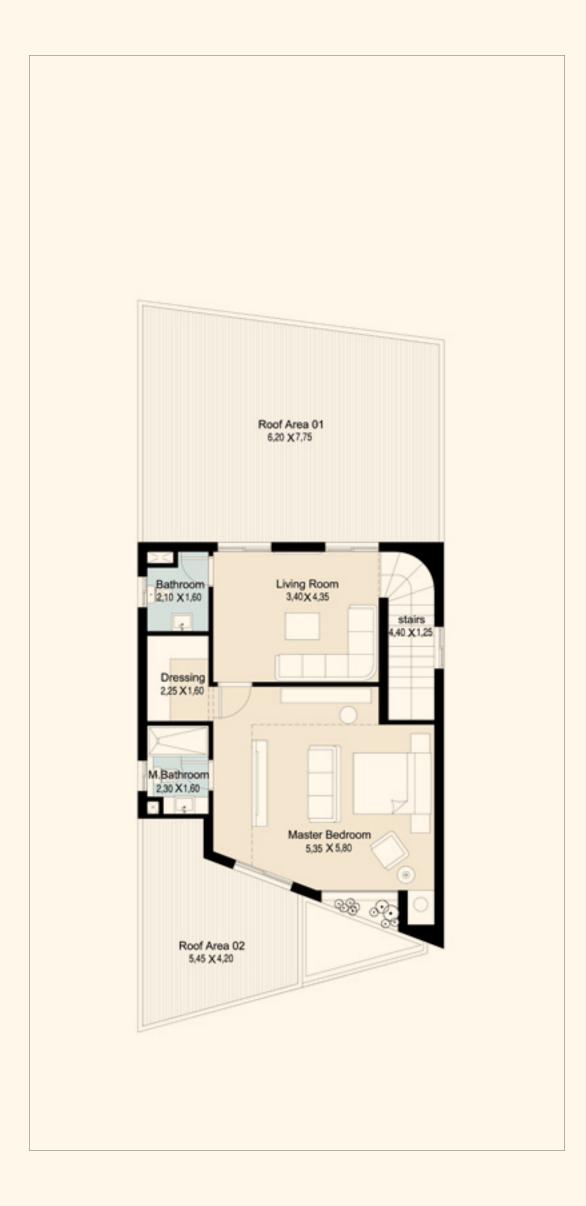

\_\_\_

Total Area 344 m<sup>2</sup>

| Roof Area:     | 71.70 m <sup>2</sup> |                 |                    |
|----------------|----------------------|-----------------|--------------------|
| Living Room    | $3.40\times4.35$     | Master Bathroom | $2.30 \times 1.60$ |
| Bathroom       | $2.10\times1.60$     | Roof Area 01    | $6.20 \times 7.75$ |
| Master Bedroom | $5.35 \times 5.80$   | Roof Area 02    | $5.45 \times 4.20$ |
| Dressing       | $2.25 \times 1.60$   | Stairs          | $4.40 \times 1.25$ |