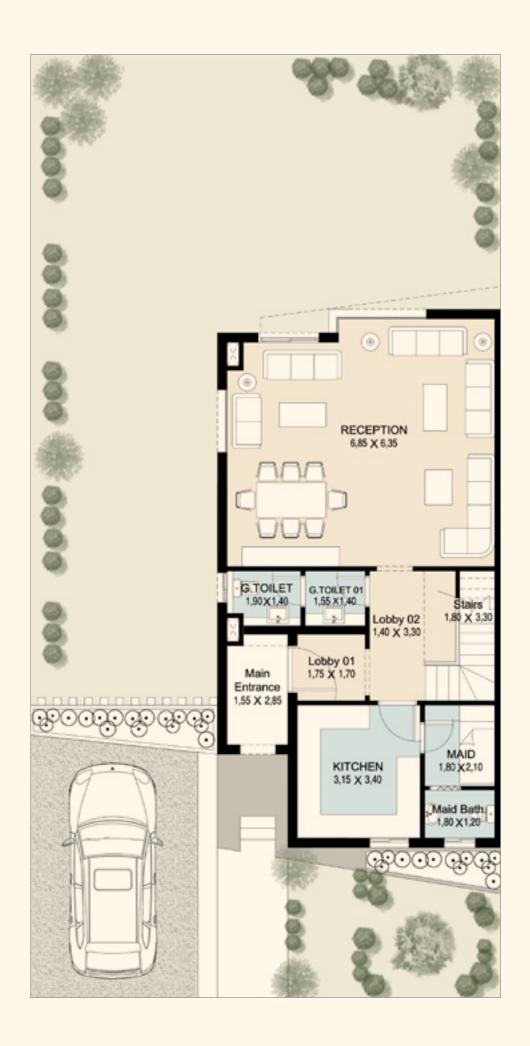

FLOORPLANS

Total Area 268 m<sup>2</sup>

| Ground Floor Area                                       | 95.5 m <sup>2</sup>                                                                            |                                                      |                                                       |
|---------------------------------------------------------|------------------------------------------------------------------------------------------------|------------------------------------------------------|-------------------------------------------------------|
| Reception                                               | $6.85 \times 6.35$                                                                             | Maid Bathroom                                        | $1.80 \times 1.20$                                    |
|                                                         |                                                                                                |                                                      | $1.75 \times 3.30$                                    |
|                                                         |                                                                                                |                                                      |                                                       |
|                                                         |                                                                                                |                                                      |                                                       |
|                                                         |                                                                                                |                                                      | $1.80 \times 3.30$                                    |
| Reception Guest Bathroom Kitchen Guest Toilet Maid Room | $6.85 \times 6.35$ $1.90 \times 1.40$ $3.15 \times 3.40$ $1.55 \times 1.40$ $1.80 \times 2.10$ | Maid Bathroom Lobby 01 Lobby 02 Main Entrance Stairs | $1.75 \times 3.3$ $1.40 \times 3.3$ $1.55 \times 2.8$ |