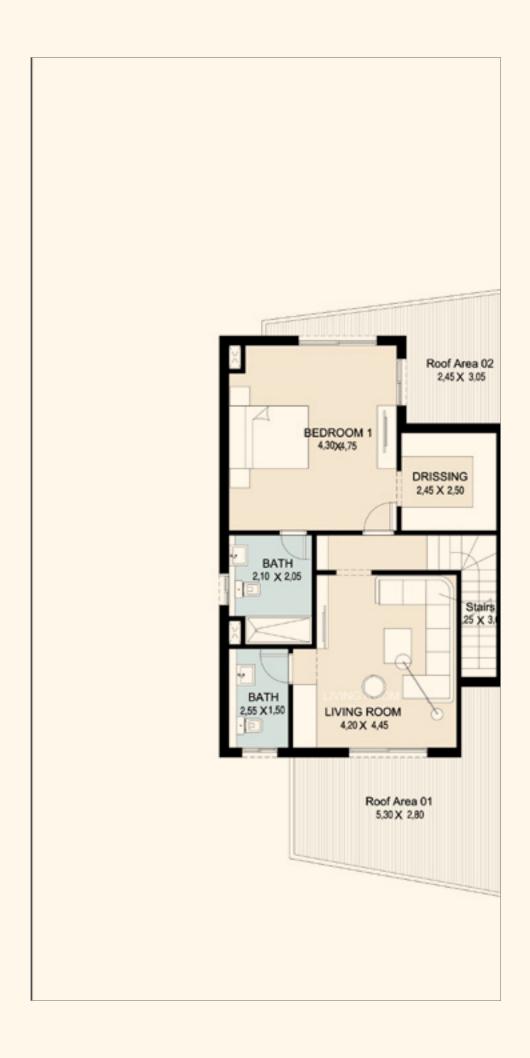

\_

Total Area 268 m<sup>2</sup>

| Roof Area:      | 71.80 m <sup>2</sup> |                |                    |
|-----------------|----------------------|----------------|--------------------|
| Master Bedroom  | $4.30 \times 4.75$   | Guest Bathroom | $2.55 \times 1.50$ |
| Dressing        | $2.45\times2.50$     | Roof Area 01   | $5.30 \times 2.80$ |
| Master Bathroom | $2.10\times2.05$     | Roof Area 02   | $2.45 \times 3.05$ |
| Living Room     | $4.20 \times 4.45$   | Stairs         | $1.25 \times 3.65$ |