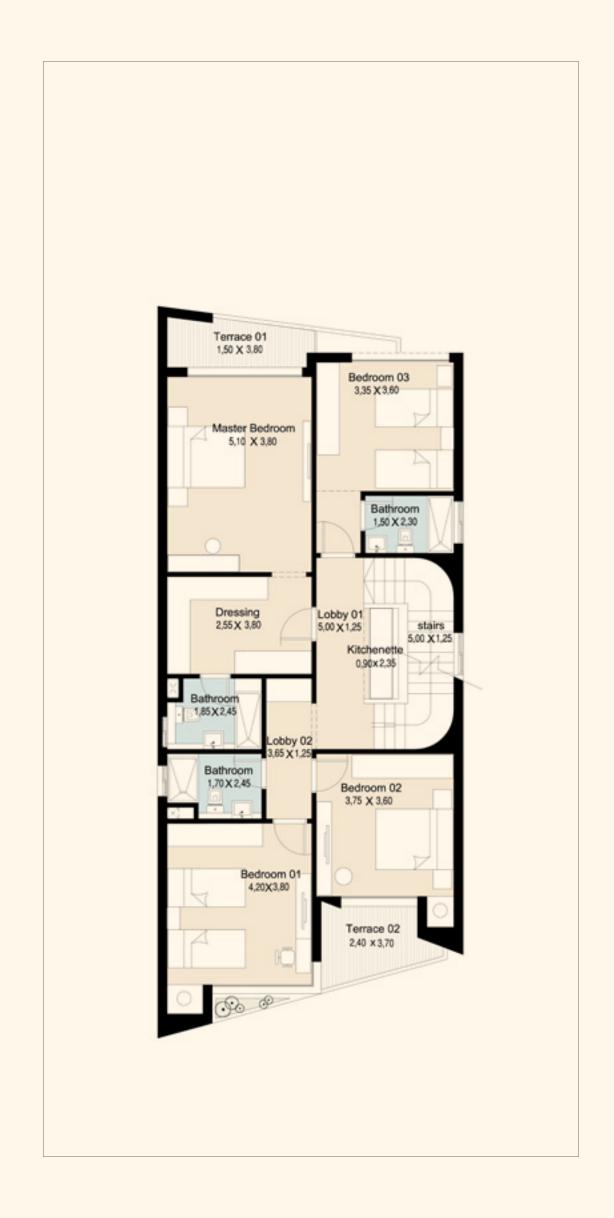

\_

Total Area 344 m<sup>2</sup>

| First Floor Area | 139.8 m <sup>2</sup> |             |                    |
|------------------|----------------------|-------------|--------------------|
|                  |                      |             |                    |
| Master Bedroom   | $5.10 \times 3.80$   | Terrace 02  | $2.40 \times 3.70$ |
| Dressing         | $2.55 \times 3.80$   | Bedroom 03  | $3.35 \times 3.60$ |
| Master Bathroom  | $1.85 \times 2.45$   | Bathroom 03 | $2.30\times1.50$   |
| Terrace 01       | $3.80\times1.50$     | Kitchenette | $0.90 \times 2.35$ |
| Bedroom 01       | $4.20\times3.80$     | Lobby 01    | $5.00 \times 1.25$ |
| Bedroom 02       | $3.60\times3.75$     | Lobby 02    | $3.65 \times 1.25$ |
| Bathroom 02      | $2.45\times1.70$     | Stairs      | 5.00 × 1.25        |