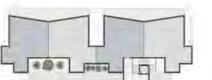

|
| M. Bathroom                        | 2.40 x 1.60 |
| Bedroom                            | 3.95 x 3.20 |
| Bathroom                           | 2.70 x 1.60 |
| Terrace                            | 8.00 x 2.00 |

| Valley Floor<br>Unit 02 (116 SQ.M) |             |
|------------------------------------|-------------|
| Space                              | Area (SQM)  |
| Living                             | 4.00 x 4.45 |
| Kitchen                            | 4.00 x 2.40 |
| Corridor                           | 1.10 x 3.20 |
| M. Bedroom                         | 3.60 x 3.20 |
| M. Bathroom                        | 2.40 x 1.60 |
| Bedroom                            | 3.95 x 3.20 |
| Bathroom                           | 2.70 x 1.60 |
| Terrace                            | 8.00 x 2.00 |



Cluster of 4 (Z06-Z09-Z10-Z11)



Cluster of 1 (Z07)



Cluster of 1 (Z08)

Unit 01



| Ground Floor<br>Unit 11 (122 SQ.M) |             |
|------------------------------------|-------------|
| Space                              | Area (SQM)  |
| Living                             | 4.00 x 4.45 |
| Kitchen                            | 4.00 x 2.40 |
| Corridor                           | 1.10 x 3.20 |
| M. Bedroom                         | 3.60 x 3.20 |
| M. Bathroom                        | 2.40 x 1.60 |
| Bedroom                            | 3.95 x 3.20 |
| Bathroom                           | 2.70 x 1.60 |
| Terrace                            | 8.00 x 2.50 |

| Ground Floor<br>Unit 12 (122 SQ.M) |             |
|------------------------------------|-------------|
| Space