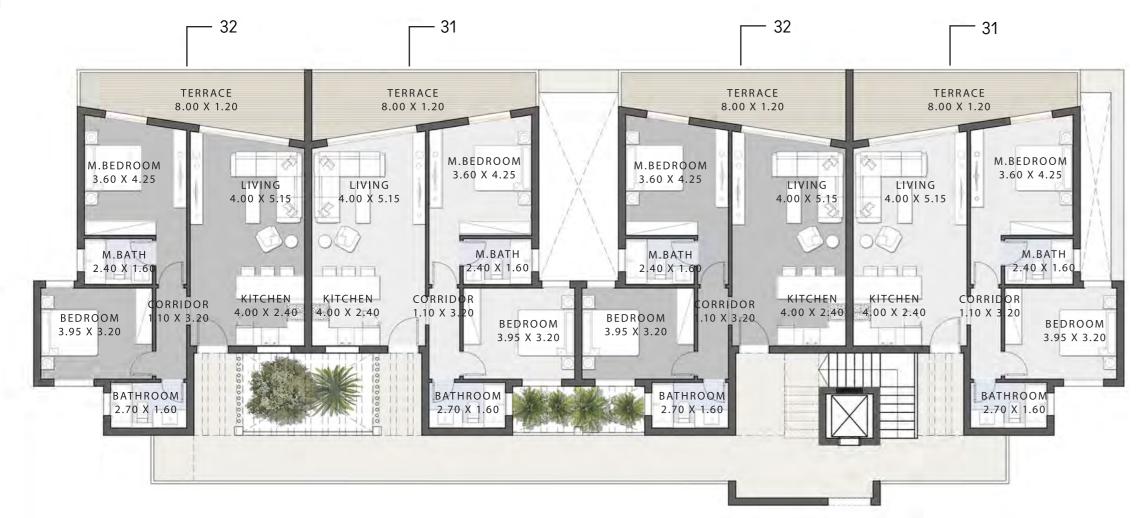

### Second Floor Plan

| Second Floor<br>Unit 31 (122 SQ.M) |             |
|------------------------------------|-------------|
| Space                              | Area (SQM)  |
| Living                             | 4.00 x 5.15 |
| Kitchen                            | 4.00 x 2.40 |
| Corridor                           | 1.10 x 3.20 |
| M. Bedroom                         | 3.60 x 4.25 |
| M. Bathroom                        | 2.40 x 1.60 |
| Bedroom                            | 3.95 x 3.20 |
| Bathroom                           | 2.70 x 1.60 |
| Terrace                            | 8.00 x 1.20 |

| Second Floor       |             |
|--------------------|-------------|
| Unit 31 (122 SQ.M) |             |
| Space              | Area (SQM)  |
| Living             | 4.00 x 5.15 |
| Kitchen            | 4.00 x 2.40 |
| Corridor           | 1.10 x 3.20 |
| M. Bedroom         | 3.60 x 4.25 |
| M. Bathroom        | 2.40 x 1.60 |
| Bedroom            | 3.95 x 3.20 |
| Bathroom           | 2.70 x 1.60 |
| Terrace            | 8.00 x 1.20 |