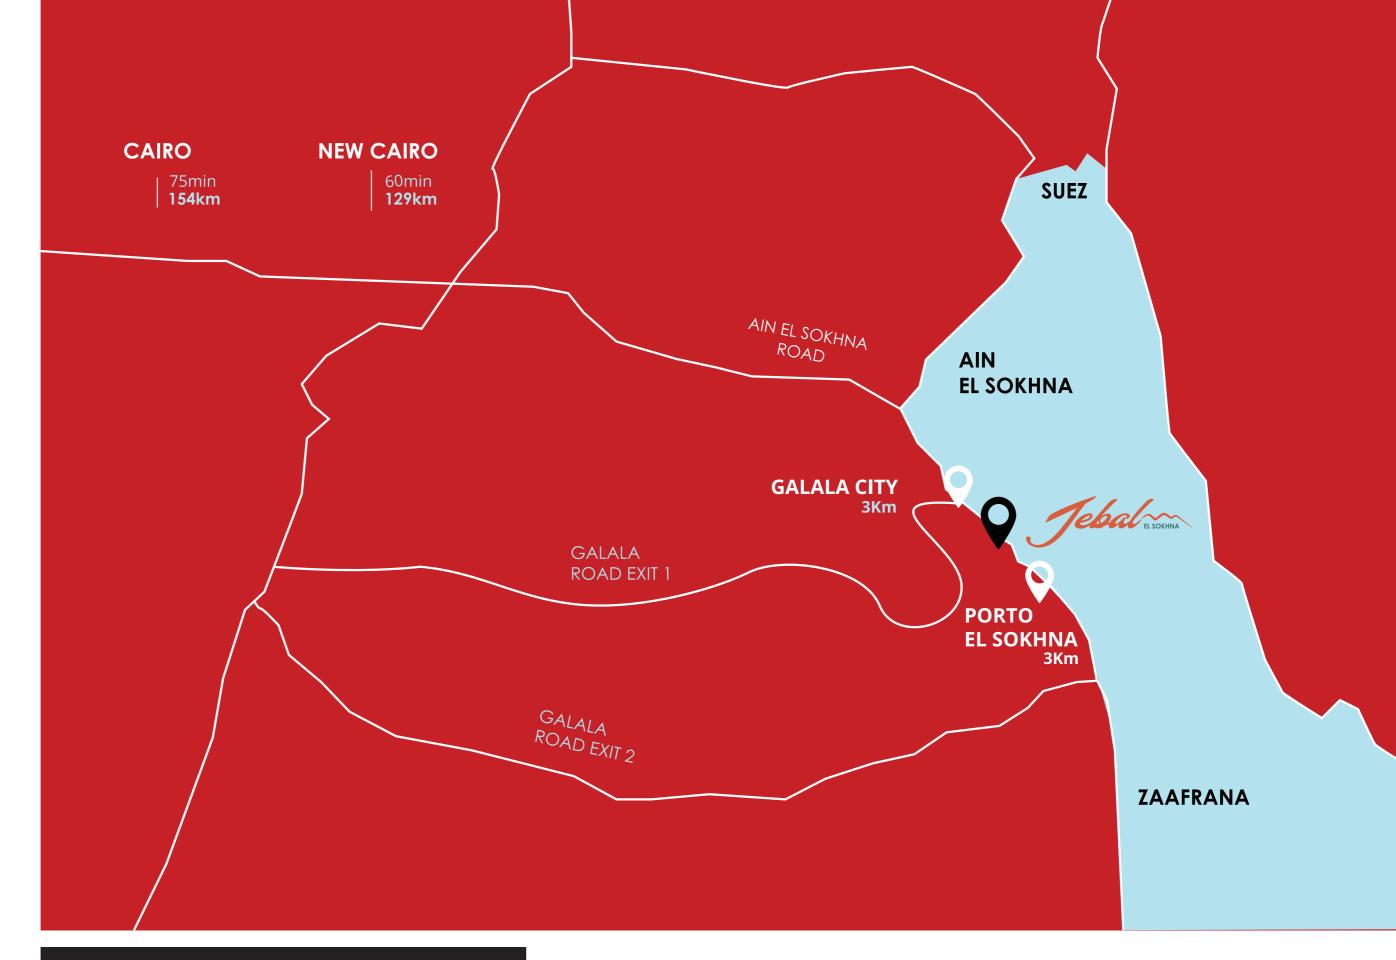

Only **75 minutes** away from Cairo and just **3 KM** away from Al Galala resort.

Jebal is located **3 KM** away from Al Galala Resort and **125** meters above the sea level. So you can enjoy your vacation from a newly different perspective, yet you are only 1hour drive from Cairo.