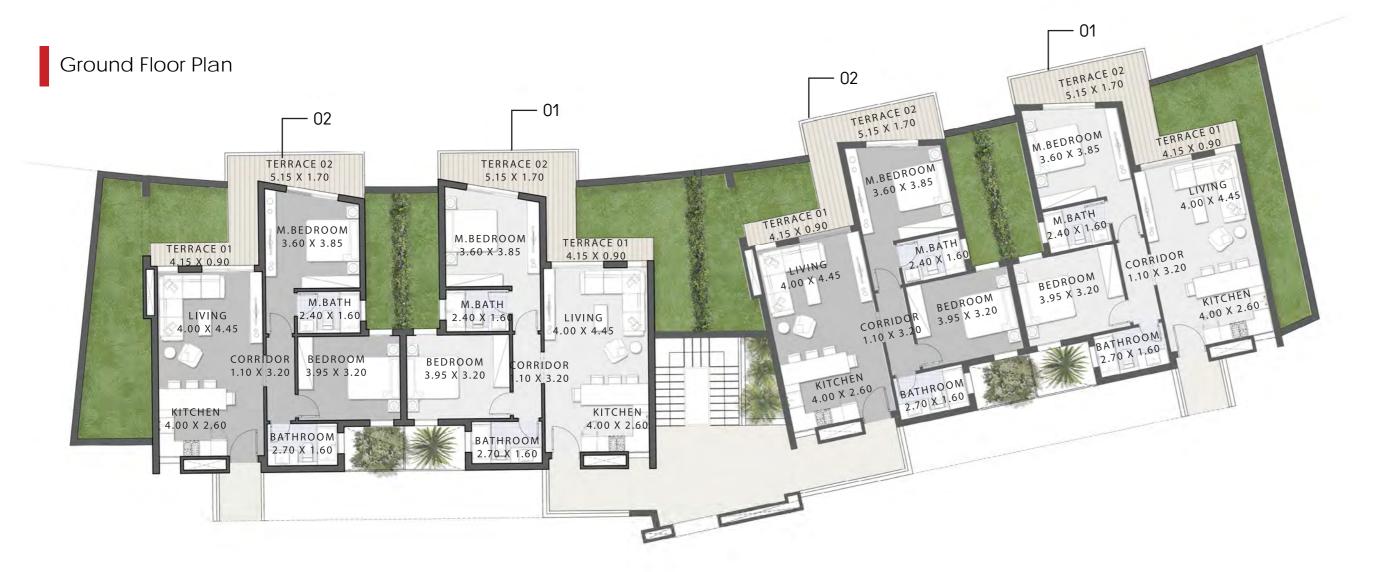

### Bird-eye Shot

Terraced
Chalets
Front View

Terraced
Chalets
Back View

| Ground Floor<br>Unit 01 (122 SQ.M) |             |
|------------------------------------|-------------|
| Space                              | Area (SQM)  |
| Living                             | 4.00 x 4.45 |
| Kitchen                            | 4.00 x 2.60 |
| Corridor                           | 1.10 x 3.20 |
| M. Bedroom                         | 3.60 x 3.85 |
| M. Bathroom                        | 2.40 x 1.60 |
| Bedroom                            | 3.95 x 3.20 |
| Bathroom                           | 2.70 x 1.60 |
| Terrace 01                         | 4.15 x 0.90 |
| Terrace 02                         | 5.15 x 1.70 |

| Ground Floor<br>Unit 02 (122 SQ.M) |             |
|------------------------------------|-------------|
| Space                              | Area (SQM)  |
| Living                             | 4.00 x 4.45 |
| Kitchen                            | 4.00 x 2.60 |
| Corridor                           | 1.10 x 3.20 |
| M. Bedroom                         | 3.60 x 3.85 |
| M. Bathroom                        | 2.40 x 1.60 |
| Bedroom                            | 3.95 x 3.20 |
| Bathroom                           | 2.70 x 1.60 |
| Terrace 01                         | 4.15 x 0.90 |
| Terrace 02                         | 5.15 x 1.70 |