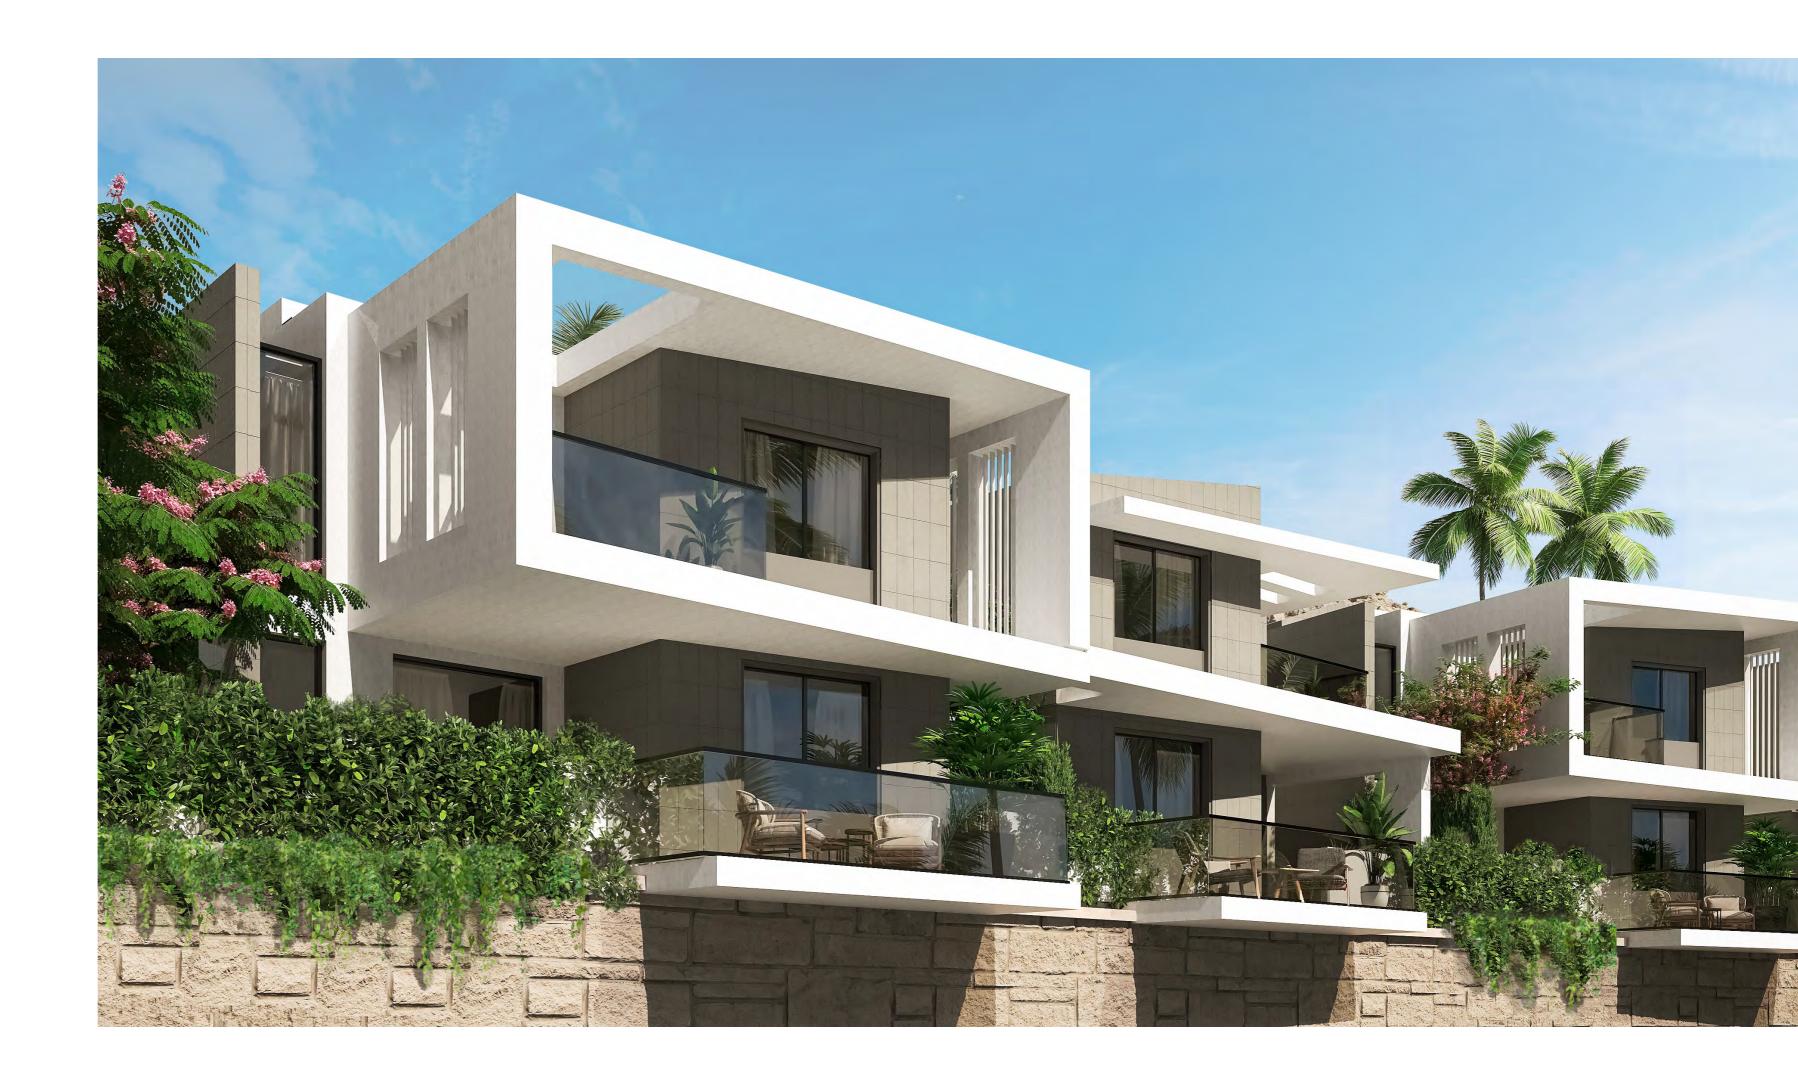

## Sky Chalets Front View

# Sky Chalets Back View

| Valley Floor<br>Unit 01 (116 SQ.M) |             |
|------------------------------------|-------------|
| Space                              | Area (SQM)  |
| Living                             | 4.00 x 4.45 |
| Kitchen                            | 4.00 x 2.40 |
| Corridor                           | 1.10 x 3.20 |
| M. Bedroom                         | 3.60 x 3.20 |
| M. Bathroom                        | 2.40 x 1.60 |
| Bedroom                            | 3.95 x 3.20 |
| Bathroom                           | 2.70 x 1.60 |
| Terrace                            | 8.00 x 2.00 |