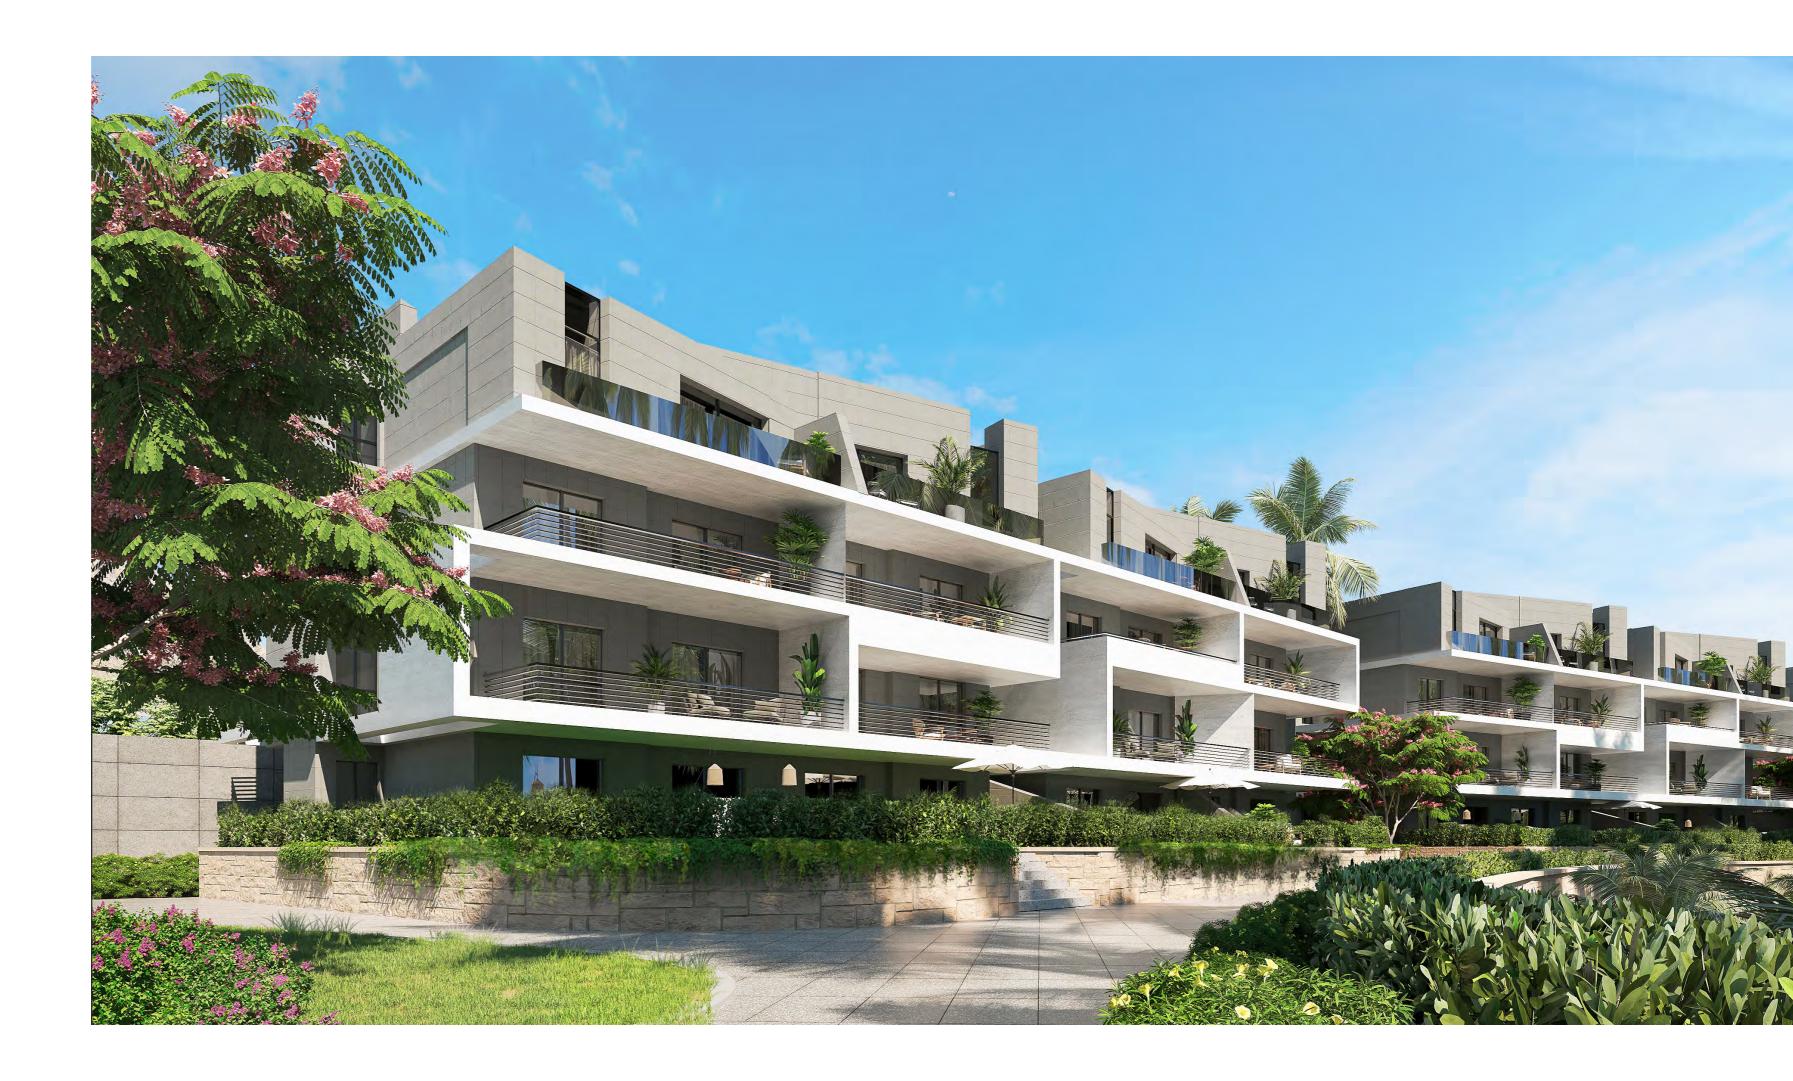

x 3.85 |
| M. Bathroom                       | 2.40 x 1.60 |
| Bedroom                           | 3.95 x 3.20 |
| Bathroom                          | 2.70 x 1.60 |
| Terrace 02                        | 3.00 x 2.50 |

| First Floor        |             |  |
|--------------------|-------------|--|
| Unit 12 (122 SQ.M) |             |  |
| Space              | Area (SQM)  |  |
| Living             | 4.00 x 4.45 |  |
| Kitchen            | 4.00 x 2.60 |  |
| Corridor           | 1.10 x 3.20 |  |
| M. Bedroom         | 3.60 x 3.85 |  |
| M. Bathroom        | 2.40 x 1.60 |  |
| Bedroom            | 3.95 x 3.20 |  |
| Bathroom           | 2.70 x 1.60 |  |
| Terrace 01         | 3.90 x 3.00 |  |



Cluster of 3 (Z01)



Cluster of 2 (Z02 - Z03 - Z04 - Z05)

Unit 11



## Sky Chalets Front View



# Sky Chalets Back View





| Valley Floor<br>Unit 01 (116 SQ.M) |             |
|------------------------------------|-------------|
| Space                              | Area (SQM)  |
| Living                             | 4.00 x 4.45 |
| Kitchen                            | 4.00 x 2.40 |
| Corridor                           | 1.10 x 3.20 |
| M. Bedroom                         | 3.60 x 3.20 |
| M. Bathroom                        | 2.40 x 1.60 |
| Bedroom                            | 3.95 x 3.20 |
| Bathroom                           | 2.70 x 1.60 |
| Terrace                            | 8.00 x 2.00 |

| Valley Floor<br>Unit 02 (116 SQ.M) |             |
|------------------------------------|-------------|
| Space                              | Area (SQM)  |
| Living