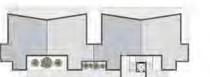

20 |
| M. Bathroom                       | 2.40 x 1.60 |
| Bedroom                           | 3.95 x 3.20 |
| Bathroom                          | 2.70 x 1.60 |
| Terrace                           | 8.00 x 2.50 |

| First Floor<br>Unit 22 (122 SQ.M) |             |
|-----------------------------------|-------------|
| Space                             | Area (SQM)  |
| Living                            | 4.00 x 4.45 |
| Kitchen                           | 4.00 x 2.40 |
| Corridor                          | 1.10 x 3.20 |
| M. Bedroom                        | 3.60 x 3.20 |
| M. Bathroom                       | 2.40 x 1.60 |
| Bedroom                           | 3.95 x 3.20 |
| Bathroom                          | 2.70 x 1.60 |
| Terrace                           | 8.00 x 2.50 |

### Key Map



Cluster of 4 (Z06-Z09-Z10-Z11)



Cluster of 1 (Z07)



Cluster of 1 (Z08)

Unit 21

### Second Floor Plan



| Second Floor<br>Unit 31 (122 SQ.M) |             |
|------------------------------------|-------------|
| Space                              | Area (SQM)  |
| Living                             | 4.00 x 5.15 |
| Kitchen                            | 4.00 x 2.40 |
| Corridor                           | 1.10 x 3.20 |
| M. Bedroom                         | 3.60 x 4.25 |
| M. Bathroom                        | 2.40 x 1.60 |
| Bedroom                            | 3.95 x 3.20 |
| Bathroom                           | 2.70 x 1.60 |
| Terrace                            | 8.00 x 1.20 |

| Second Floor       |             |
|--------------------|-------------|
| Unit 31 (122 SQ.M) |