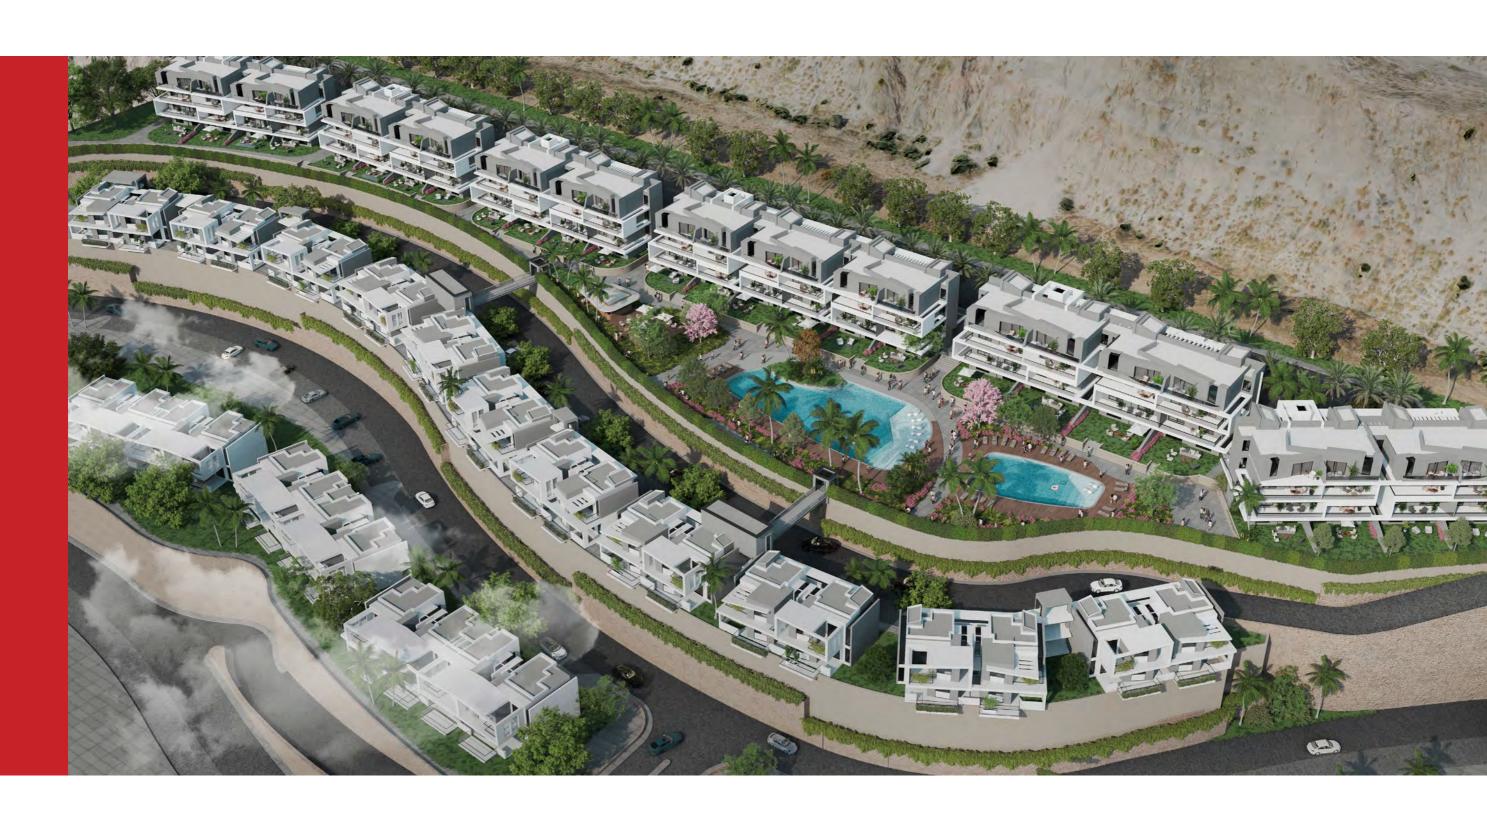

Jebal is developed on 300 thousands M2 "71 Acers" with 80% of vast greenery, including water facilities, 5 stars hotel and a club house.

For developers pursuing Flourishing community developments, Lab59 Architects is a boutique design studio that provides unique, modern design concepts to boost the worth of the developer's real estate assets.

## Sky Chalets Front View

# Sky Chalets Back View

| Valley Floor<br>Unit 01 (116 SQ.M) |             |
|------------------------------------|-------------|
| Space                              | Area (SQM)  |
| Living                             | 4.00 x 4.45 |
| Kitchen                            | 4.00 x 2.40 |
| Corridor                           | 1.10 x 3.20 |
| M. Bedroom                         | 3.60 x 3.20 |
| M. Bathroom                        | 2.40 x 1.60 |
| Bedroom                            | 3.95 x 3.20 |
| Bathroom                           | 2.70 x 1.60 |
| Terrace                            | 8.00 x 2.00 |