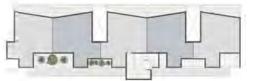

### Bird-eye Shot

Terraced
Chalets
Front View

Terraced
Chalets
Back View

| Ground Floor<br>Unit 01 (122 SQ.M) |             |
|------------------------------------|-------------|
| Space                              | Area (SQM)  |
| Living                             | 4.00 x 4.45 |
| Kitchen                            | 4.00 x 2.60 |
| Corridor                           | 1.10 x 3.20 |
| M. Bedroom                         | 3.60 x 3.85 |
| M. Bathroom                        | 2.40 x 1.60 |
| Bedroom                            | 3.95 x 3.20 |
| Bathroom                           | 2.70 x 1.60 |
| Terrace 01                         | 4.15 x 0.90 |
| Terrace 02                         | 5.15 x 1.70 |

| Ground Floor<br>Unit 02 (122 SQ.M) |             |
|------------------------------------|-------------|
| Space                              | Area (SQM)  |
| Living                             | 4.00 x 4.45 |
| Kitchen                            | 4.00 x 2.60 |
| Corridor                           | 1.10 x 3.20 |
| M. Bedroom                         | 3.60 x 3.85 |
| M. Bathroom                        | 2.40 x 1.60 |
| Bedroom                            | 3.95 x 3.20 |
| Bathroom                           | 2.70 x 1.60 |
| Terrace 01                         | 4.15 x 0.90 |
| Terrace 02                         | 5.15 x 1.70 |