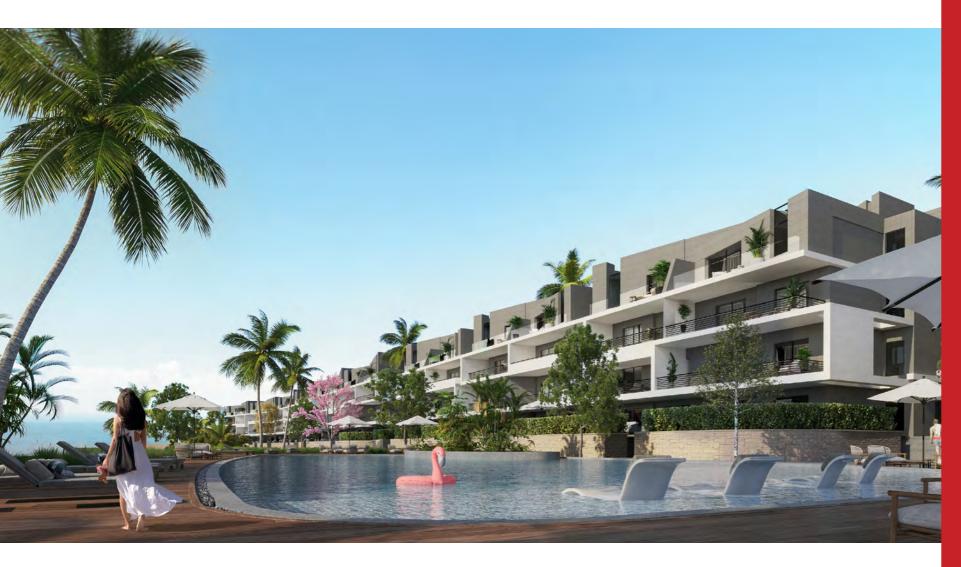

Jebal is developed on 300 thousands M2 "71 Acers" with 80% of vast greenery, including water facilities, 5 stars hotel and a club house.

For developers pursuing Flourishing community developments, Lab59 Architects is a boutique design studio that provides unique, modern design concepts to boost the worth of the developer's real estate assets.

### Beach

A **300m** beach front with total area of **15,000 sqm**. that is designed to provide a unique experience to everyone including beach pool, gym, sports zone in addition to the youngsters activities.