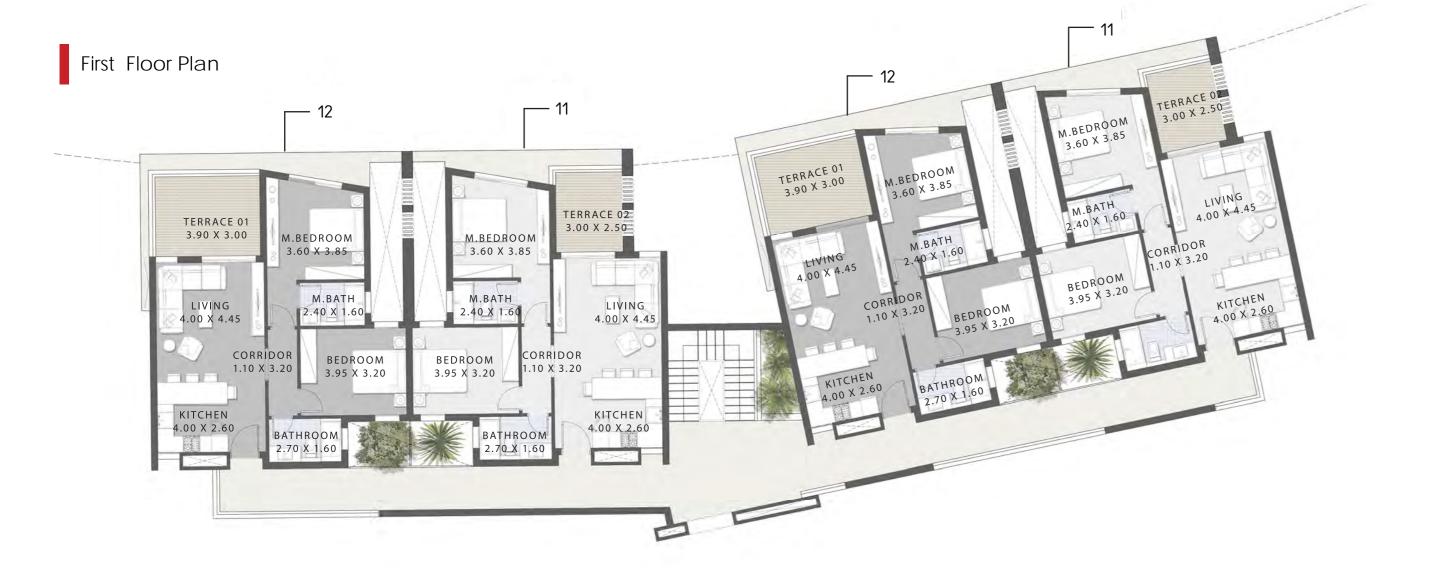

Cluster of 3 (Z01)

Cluster of 2 (Z02 - Z03 - Z04 - Z05)

Unit 01

| First Floor<br>Unit 11 (116 SQ.M) |             |
|-----------------------------------|-------------|
| Space                             | Area (SQM)  |
| Living                            | 4.00 x 4.45 |
| Kitchen                           | 4.00 x 2.60 |
| Corridor                          | 1.10 x 3.20 |
| M. Bedroom                        | 3.60 x 3.85 |
| M. Bathroom                       | 2.40 x 1.60 |
| Bedroom                           | 3.95 x 3.20 |
| Bathroom                          | 2.70 x 1.60 |
| Terrace 02                        | 3.00 x 2.50 |

| First Floor        |             |  |
|--------------------|-------------|--|
| Unit 12 (122 SQ.M) |             |  |
| Space              | Area (SQM)  |  |
| Living             | 4.00 x 4.45 |  |
| Kitchen            | 4.00 x 2.60 |  |
| Corridor           | 1.10 x 3.20 |  |
| M. Bedroom         | 3.60 x 3.85 |  |
| M. Bathroom        | 2.40 x 1.60 |  |
| Bedroom            | 3.95 x 3.20 |  |
| Bathroom           | 2.70 x 1.60 |  |
| Terrace 01         | 3.90 x 3.00 |  |

Cluster of 3 (Z01)

Cluster of 2 (Z02 - Z03 - Z04 - Z05)

Unit 11