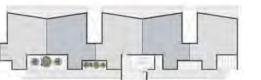

# Sky Chalets Back View

| Valley Floor<br>Unit 01 (116 SQ.M) |             |
|------------------------------------|-------------|
| Space                              | Area (SQM)  |
| Living                             | 4.00 x 4.45 |
| Kitchen                            | 4.00 x 2.40 |
| Corridor                           | 1.10 x 3.20 |
| M. Bedroom                         | 3.60 x 3.20 |
| M. Bathroom                        | 2.40 x 1.60 |
| Bedroom                            | 3.95 x 3.20 |
| Bathroom                           | 2.70 x 1.60 |
| Terrace                            | 8.00 x 2.00 |