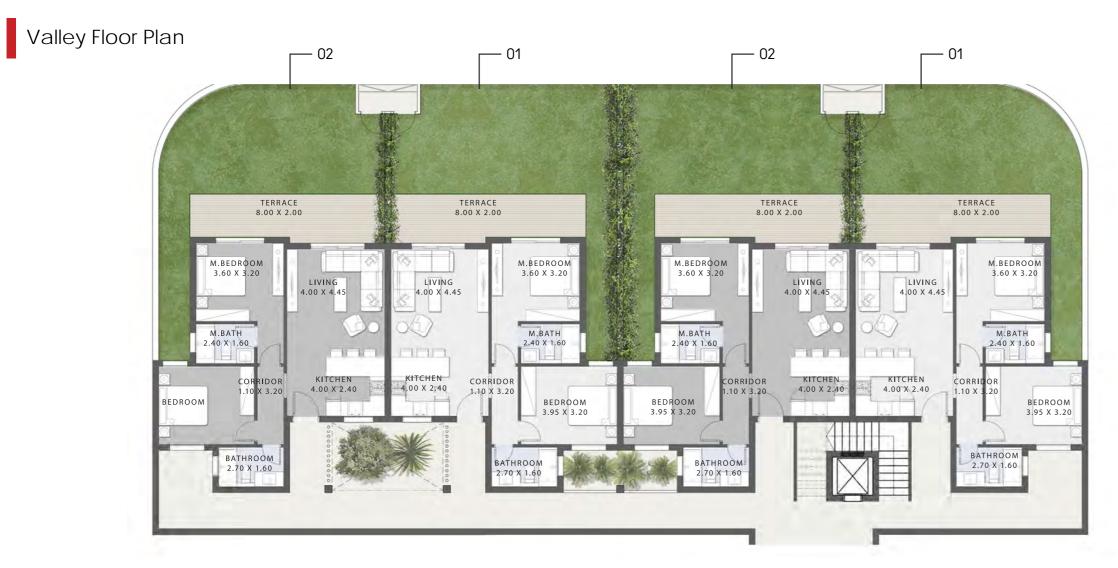

# Sky Chalets Back View

| Valley Floor<br>Unit 01 (116 SQ.M) |             |
|------------------------------------|-------------|
| Space                              | Area (SQM)  |
| Living                             | 4.00 x 4.45 |
| Kitchen                            | 4.00 x 2.40 |
| Corridor                           | 1.10 x 3.20 |
| M. Bedroom                         | 3.60 x 3.20 |
| M. Bathroom                        | 2.40 x 1.60 |
| Bedroom                            | 3.95 x 3.20 |
| Bathroom                           | 2.70 x 1.60 |
| Terrace                            | 8.00 x 2.00 |

| Valley Floor<br>Unit 02 (116 SQ.M) |             |
|------------------------------------|-------------|
| Space                              | Area (SQM)  |
| Living                             | 4.00 x 4.45 |
| Kitchen                            | 4.00 x 2.40 |
| Corridor                           | 1.10 x 3.20 |
| M. Bedroom                         | 3.60 x 3.20 |
| M. Bathroom                        | 2.40 x 1.60 |
| Bedroom                            | 3.95 x 3.20 |
| Bathroom                           | 2.70 x 1.60 |
| Terrace                            | 8.00 x 2.00 |