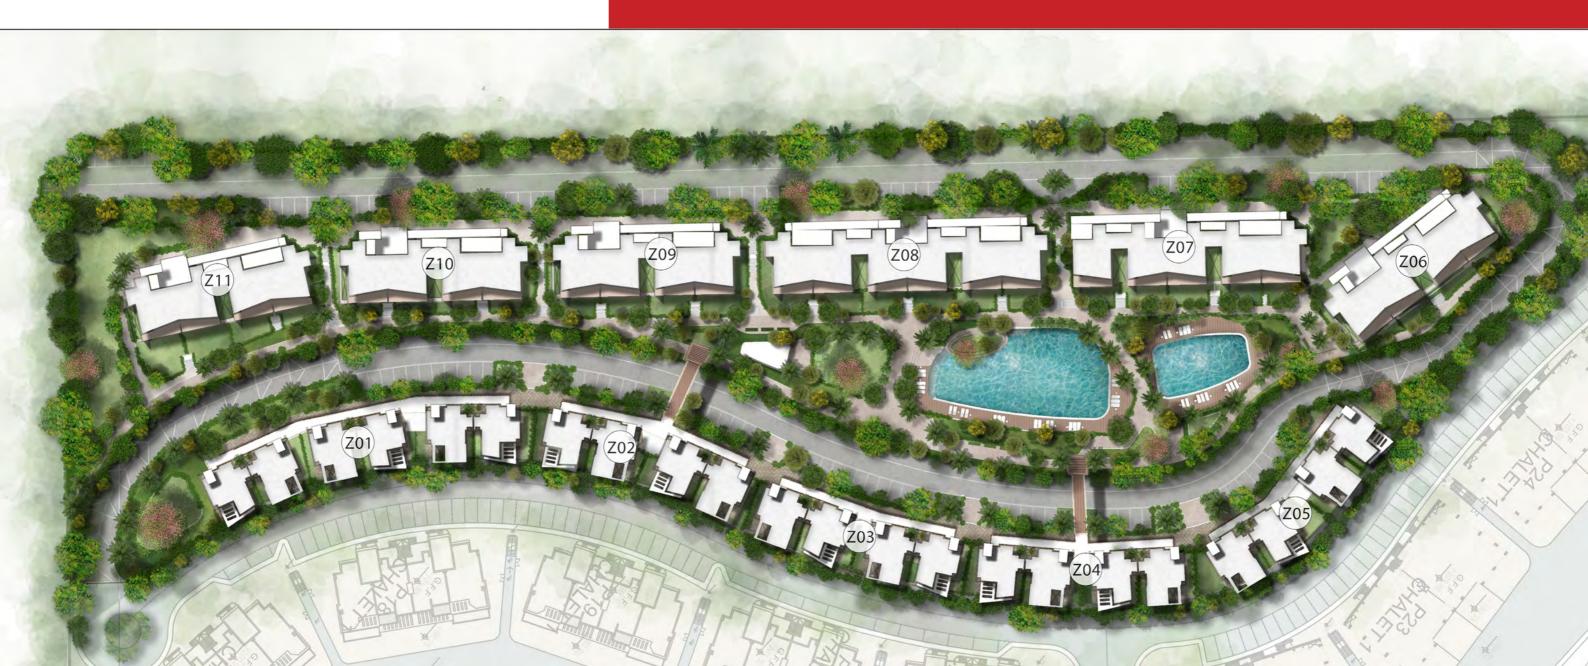

## Master Plan

Cluster of 3 (Z01)

Cluster of 2 (Z02 - Z03 - Z04 - Z05)

Unit 01

| First Floor<br>Unit 11 (116 SQ.M) |             |
|-----------------------------------|-------------|
| Space                             | Area (SQM)  |
| Living                            | 4.00 x 4.45 |
| Kitchen                           | 4.00 x 2.60 |
| Corridor                          | 1.10 x 3.20 |
| M. Bedroom                        | 3.60 x 3.85 |
| M. Bathroom                       | 2.40 x 1.60 |
| Bedroom                           | 3.95 x 3.20 |
| Bathroom                          | 2.70 x 1.60 |
| Terrace 02                        | 3.00 x 2.50 |

Cluster of 3 (Z01)

Cluster of 2 (Z02 - Z03 - Z04 - Z05)

Unit 11

Cluster of 4 (Z06-Z09-Z10-Z11)

Cluster of 1 (Z07)

Cluster of 1 (Z08)

Unit 01

| Ground Floor<br>Unit 11 (122 SQ.M) |             |
|------------------------------------|-------------|
| Space                              | Area (SQM)  |
| Living                             | 4.00 x 4.45 |
| Kitchen                            | 4.00 x 2.40 |
| Corridor                           | 1.10 x 3.20 |
| M. Bedroom                         | 3.60 x 3.20 |
| M. Bathroom                        | 2.40 x 1.60 |
| Bedroom                            | 3.95 x 3.20 |
| Bathroom                           | 2.70 x 1.60 |
| Terrace                            | 8.00 x 2.50 |

Cluster of 4 (Z06-Z09-Z10-Z11)

Cluster of 1 (Z07)

Cluster of 1 (Z08)

Unit 11

### Key Map

Cluster of 4 (Z06-Z09-Z10-Z11)

Cluster of 1 (Z07)

Cluster of 1 (Z08)

Unit 21

### Key Map

Cluster of 4 (Z06-Z09-Z10-Z11)

Cluster of 1 (Z07)

Cluster of 1 (Z08)

Unit 31