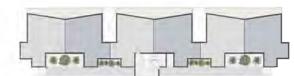

# Sky Chalets Back View

| Valley Floor<br>Unit 01 (116 SQ.M) |             |
|------------------------------------|-------------|
| Space                              | Area (SQM)  |
| Living                             | 4.00 x 4.45 |
| Kitchen                            | 4.00 x 2.40 |
| Corridor                           | 1.10 x 3.20 |
| M. Bedroom                         | 3.60 x 3.20 |
| M. Bathroom                        | 2.40 x 1.60 |
| Bedroom                            | 3.95 x 3.20 |
| Bathroom                           | 2.70 x 1.60 |
| Terrace                            | 8.00 x 2.00 |

| Valley Floor<br>Unit 02 (116 SQ.M) |             |
|------------------------------------|-------------|
| Space                              | Area (SQM)  |
| Living                             | 4.00 x 4.45 |
| Kitchen                            | 4.00 x 2.40 |
| Corridor                           | 1.10 x 3.20 |
| M. Bedroom                         | 3.60 x 3.20 |
| M. Bathroom                        | 2.40 x 1.60 |
| Bedroom                            | 3.95 x 3.20 |
| Bathroom                           | 2.70 x 1.60 |
| Terrace                            | 8.00 x 2.00 |