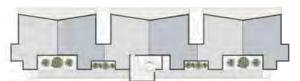

Cluster of 4 (Z06-Z09-Z10-Z11)

Cluster of 1 (Z07)

Cluster of 1 (Z08)

Unit 01

| Ground Floor<br>Unit 11 (122 SQ.M) |             |
|------------------------------------|-------------|
| Space                              | Area (SQM)  |
| Living                             | 4.00 x 4.45 |
| Kitchen                            | 4.00 x 2.40 |
| Corridor                           | 1.10 x 3.20 |
| M. Bedroom                         | 3.60 x 3.20 |
| M. Bathroom                        | 2.40 x 1.60 |
| Bedroom                            | 3.95 x 3.20 |
| Bathroom                           | 2.70 x 1.60 |
| Terrace                            | 8.00 x 2.50 |

| Ground Floor<br>Unit 12 (122 SQ.M) |             |
|------------------------------------|-------------|
| Space                              | Area (SQM)  |
| Living                             | 4.00 x 4.45 |
| Kitchen                            | 4.00 x 2.40 |
| Corridor                           | 1.10 x 3.20 |
| M. Bedroom                         | 3.60 x 3.20 |
| M. Bathroom                        | 2.40 x 1.60 |
| Bedroom                            | 3.95 x 3.20 |
| Bathroom                           | 2.70 x 1.60 |
| Terrace                            | 8.00 x 2.50 |