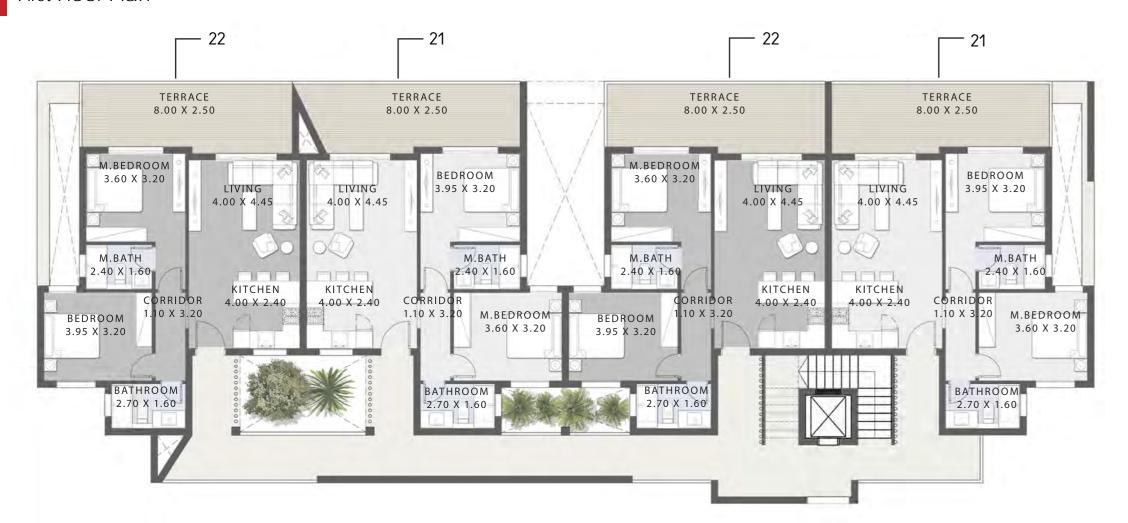

### First Floor Plan

| First Floor<br>Unit 21 (122 SQ.M) |             |
|-----------------------------------|-------------|
| Space                             | Area (SQM)  |
| Living                            | 4.00 x 4.45 |
| Kitchen                           | 4.00 x 2.40 |
| Corridor                          | 1.10 x 3.20 |
| M. Bedroom                        | 3.60 x 3.20 |
| M. Bathroom                       | 2.40 x 1.60 |
| Bedroom                           | 3.95 x 3.20 |
| Bathroom                          | 2.70 x 1.60 |
| Terrace                           | 8.00 x 2.50 |

| First Floor<br>Unit 22 (122 SQ.M) |             |
|-----------------------------------|-------------|
| Space                             | Area (SQM)  |
| Living                            | 4.00 x 4.45 |
| Kitchen                           | 4.00 x 2.40 |
| Corridor                          | 1.10 x 3.20 |
| M. Bedroom                        | 3.60 x 3.20 |
| M. Bathroom                       | 2.40 x 1.60 |
| Bedroom                           | 3.95 x 3.20 |
| Bathroom                          | 2.70 x 1.60 |
| Terrace                           | 8.00 x 2.50 |