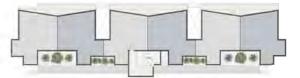

### Bird-eye Shot

Terraced
Chalets
Front View

Terraced
Chalets
Back View

| Ground Floor<br>Unit 01 (122 SQ.M) |             |
|------------------------------------|-------------|
| Space                              | Area (SQM)  |
| Living                             | 4.00 x 4.45 |
| Kitchen                            | 4.00 x 2.60 |
| Corridor                           | 1.10 x 3.20 |
| M. Bedroom                         | 3.60 x 3.85 |
| M. Bathroom                        | 2.40 x 1.60 |
| Bedroom                            | 3.95 x 3.20 |
| Bathroom                           | 2.70 x 1.60 |
| Terrace 01                         | 4.15 x 0.90 |
| Terrace 02                         | 5.15 x 1.70 |