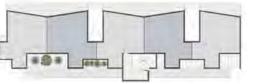

# Sky Chalets Back View

| Valley Floor<br>Unit 01 (116 SQ.M) |             |
|------------------------------------|-------------|
| Space                              | Area (SQM)  |
| Living                             | 4.00 x 4.45 |
| Kitchen                            | 4.00 x 2.40 |
| Corridor                           | 1.10 x 3.20 |
| M. Bedroom                         | 3.60 x 3.20 |
| M. Bathroom                        | 2.40 x 1.60 |
| Bedroom                            | 3.95 x 3.20 |
| Bathroom                           | 2.70 x 1.60 |
| Terrace                            | 8.00 x 2.00 |