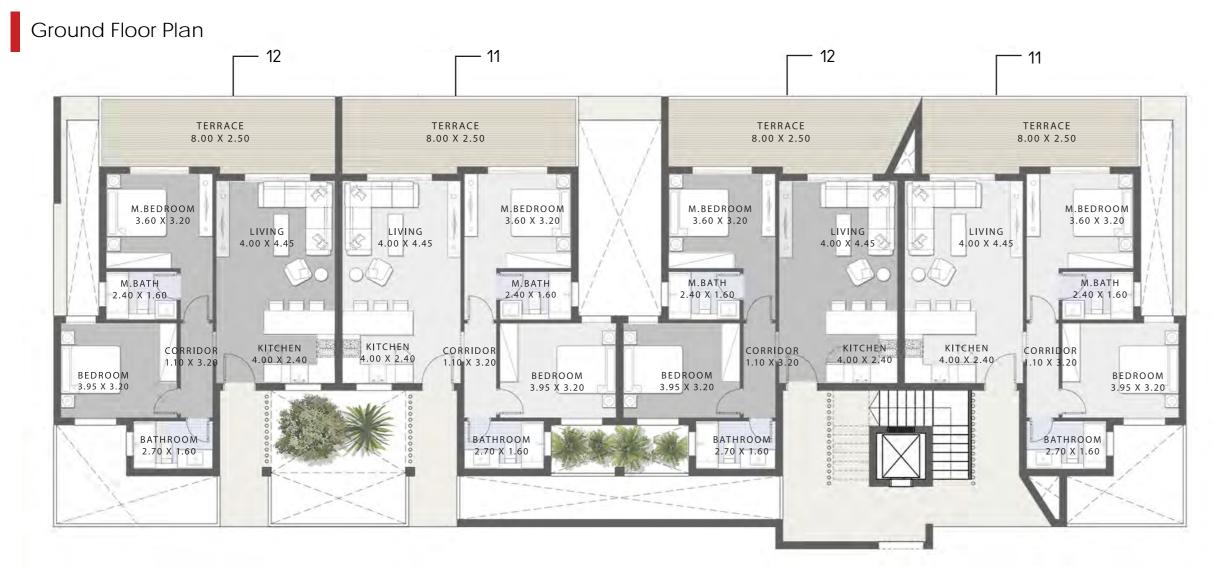

Cluster of 4 (Z06-Z09-Z10-Z11)

Cluster of 1 (Z07)

Cluster of 1 (Z08)

Unit 01

| Ground Floor<br>Unit 11 (122 SQ.M) |             |
|------------------------------------|-------------|
| Space                              | Area (SQM)  |
| Living                             | 4.00 x 4.45 |
| Kitchen                            | 4.00 x 2.40 |
| Corridor                           | 1.10 x 3.20 |
| M. Bedroom                         | 3.60 x 3.20 |
| M. Bathroom                        | 2.40 x 1.60 |
| Bedroom                            | 3.95 x 3.20 |
| Bathroom                           | 2.70 x 1.60 |
| Terrace                            | 8.00 x 2.50 |

| Ground Floor<br>Unit 12 (122 SQ.M) |             |
|------------------------------------|-------------|
| Space                              | Area (SQM)  |
| Living                             | 4.00 x 4.45 |
| Kitchen                            | 4.00 x 2.40 |
| Corridor                           | 1.10 x 3.20 |
| M. Bedroom                         | 3.60 x 3.20 |
| M. Bathroom                        | 2.40 x 1.60 |
| Bedroom                            | 3.95 x 3.20 |
| Bathroom                           | 2.70 x 1.60 |
| Terrace                            | 8.00 x 2.50 |